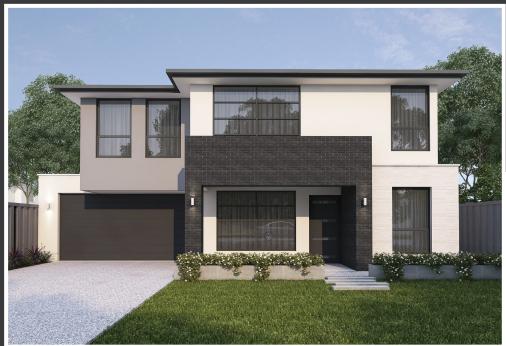

## **Floriedale**

frontage

15.0 m

**Custom Home Builder** 

**House and Land Package** 

**Development** Project Management

Phone: 08 8337 5555 Mobile: 0410 005 551

Address: 378 Payneham Road, Payneham, SA 5070

## Floreidale

## frontage 15.0 m

| Frontage            | 15.0 m               |
|---------------------|----------------------|
| Level               | <b>Double storey</b> |
| 4 Bedroom           | 3 Bath/Ensuite       |
| 3 Toilet            | 2 Garage             |
| Balcony             | Sqms                 |
| Porch               | 8.44 Sqms            |
| Garage              | 36.20 Sqms           |
| Alfresco            | 14.73 Sqms           |
| Lower living        | 124.17 Sqms          |
| Upper living        | 92.42 Sqms           |
| Total building area | 275.96 Sqms          |