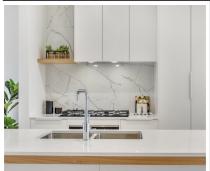

## **Fortune Feature**

- Master bedroom with walk-in robe and ensuite
- Spacious bedrooms with built-in robes
- 2.7m high ceilings
- 2340mm high internal doors
- LED down lights
- Light-filled open plan living/meal area
- Ducted reverse cycle air-conditioning
- 20mm stone benchtop
- Stainless kitchen appliances package
- All bathroom with floor-to-ceiling tiles
- 26L Instantaneous gas hot water system
- Spacious living room with 2400mm sliding doors to alfresco entertaining
- Tiled front porch and alfresco
- Garage with remote controlled automatic panel lift door
- Fly screens to all window openings
- Low maintenance garden
- Stormwater and rainwater tank
- NBN provision
- 25-year structural guarantee
- 3-month maintenance period