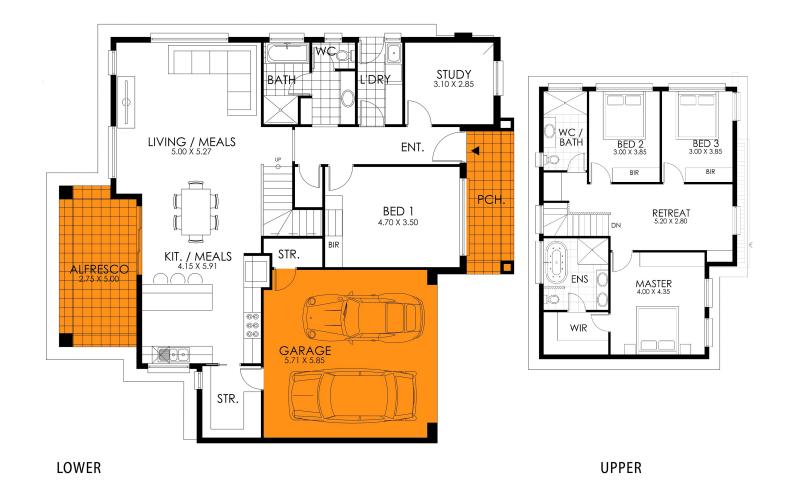

## frontage 15.0 m

| Frontage            | 15.0 m               |
|---------------------|----------------------|
| Level               | <b>Double storey</b> |
| 4 Bedroom           | 3 Bath/Ensuite       |
| 3 Toilet            | 2 Garage             |
| Balcony             | Sqms                 |
| Porch               | 8.44 Sqms            |
| Garage              | 36.20 Sqms           |
| Alfresco            | 14.73 Sqms           |
| Lower living        | 124.17 Sqms          |
| Upper living        | 92.42 Sqms           |
| Total building area | 275.96 Sqms          |