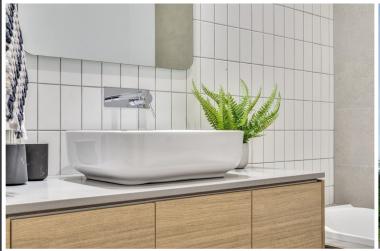

## **Fortune Feature**

- Master bedroom with walk-in robe and ensuite
- Spacious bedrooms with built-in robes
- 2.7m high ceilings
- 2340mm high internal doors
- LED down lights
- Light-filled open plan living/meal area
- Ducted reverse cycle air-conditioning
- 20mm stone benchtop
- Stainless kitchen appliances package
- All bathroom with floor-to-ceiling tiles
- 26L Instantaneous gas hot water system
- Spacious living room with 2400mm sliding doors to alfresco entertaining
- Tiled front porch and alfresco
- Garage with remote controlled automatic panel lift door
- Fly screens to all window openings
- Low maintenance garden
- Stormwater and rainwater tank
- NBN provision
- 25-year structural guarantee
- 3-month maintenance period